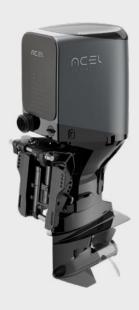

## **PRODUCT**

The ACEL IE 50 outboard motor stands out for its exceptional powertrain efficiency of 95.8%, delivering robust performance with a 32kWh battery pack while remaining 20% lighter than conventional motors. This 50HP electric outboard is engineered for instantaneous acceleration, minimal maintenance, and making it both powerful and user-friendly.