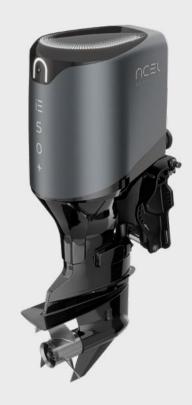

## **PRODUCT**

The ACEL IE 50 outboard motor stands out for its exceptional powertrain efficiency of 95.8%, delivering robust performance with a 32kWh battery pack while remaining 20% lighter than conventional motors. This 50HP electric outboard is engineered for instantaneous acceleration, minimal maintenance, and making it both powerful and user-friendly.